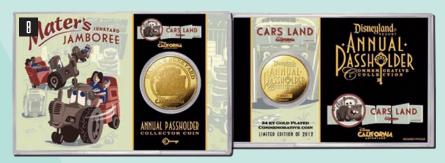

## I MATER'S JUNKYARD JAMBOREE COMMEMORATIVE COIN

Edition Size: 2,012 \$29.95 Limit ONE (1) per Guest