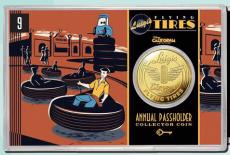

## ¶ LUIGI'S FLYING TIRES COMMEMORATIVE COIN

Edition Size: 2,012 \$29.95 Limit ONE (1) per Guest