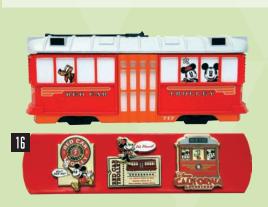

## 16 RED CAR TROLLEY SCULPTURE WITH PINS

Edition Size: 250 \$135 Limit ONE (1) per Guest