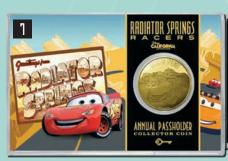

### 1 RADIATOR SPRINGS RACERS COMMEMORATIVE COIN

Edition Size: 2,012 \$29.95 Limit ONE (1) per Guest

ANNUAL PASSHOLDER COLLECTION\*