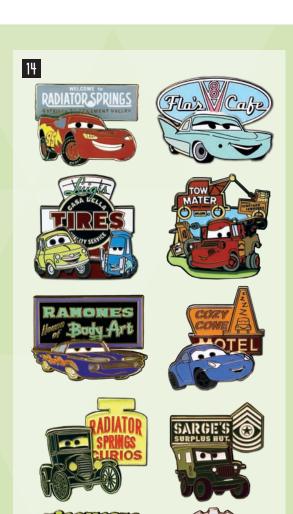

#### 17 CARS LAND LETTERS FRAMED SET

Edition Size: 100 \$225 Limit ONE (1) per Guest

 $VINYLMHTIDN^{\mathsf{TM}}$ 