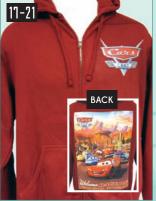

#### 11-21 CARS LAND ZIP FLEECE (ADULT)

\$ (11), M (18), L (19), XL (20), XXL (21) Limit TWO (2) of each size per Guest