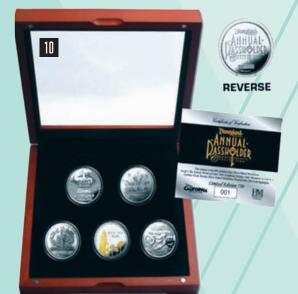

## 10 DISNEY CALIFORNIA ADVENTURE® PARK COMMEMORATIVE COIN SET

Edition Size: 750 \$125 Limit ONE (1) per Guest