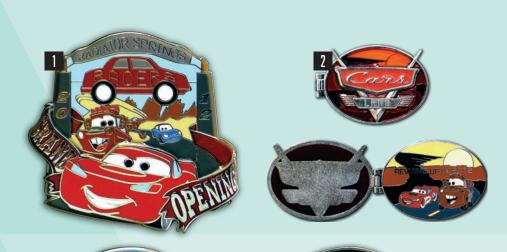

#### 6 CARS LAND GRAND OPENING

Edition Size: 2,000 \$13.95 Limit ONE (1) per Guest

### 1 RADIATOR SPRING RACERS GRAND OPENING

Edition Size: 2,000 \$11.95 Limit ONE (1) per Guest

#### 2 CARS LAND REVVING PIN

Edition Size: 3,000 \$13.95 Limit ONE (1) per Guest