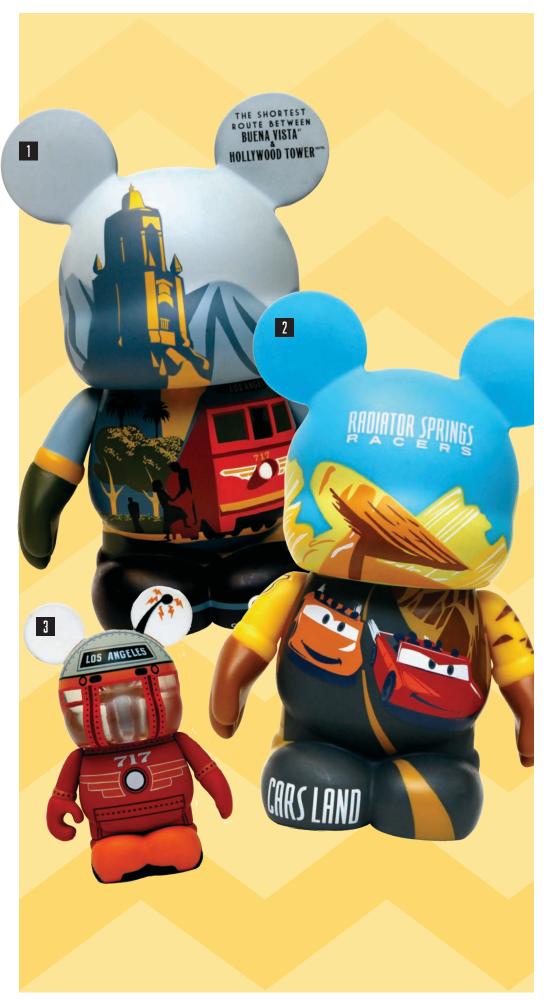

#### 1 9-INCH BUENA VISTA STREET

Edition Size: 500 \$54.95

Limit ONE (1) per Guest

#### 2 9-INCH RADIATOR SPRINGS RACERS

Edition Size: 500 \$54.95 Limit ONE (1) per Guest

Limit ONE (1) per Guest (Edition size noted on box)

## 3 3-INCH RED CAR TROLLEY GRAND OPENING

Limited Release \$16.95 Limit ONE (1) per Guest (Edition size noted on box)

ANNUAL PASSHOLDER COLLECTION\*