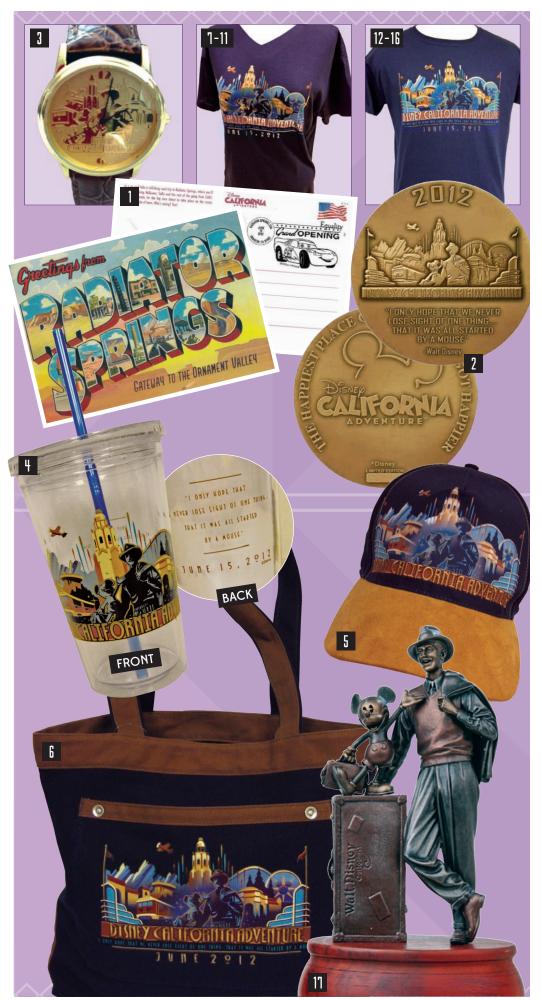

### 1 UNITED STATES POSTAL SERVICE POSTCARD CANCELLATION

\$3.95

Limit TWO (2) per Guest

#### 2 BRONZE MAGNUM COIN

Edition Size: 250

Dimensions: 2.5" diameter

\$75

Limit ONE (1) per Guest

#### **3 EMBOSSED WATCH**

\$89.95

Limit ONE (1) per Guest

#### **4 TUMBLER**

\$16.95

Limit TWO (2) per Guest

#### 5 BASEBALL CAP

\$21.95

Limit TWO (2) per Guest

#### **6 CANVAS TOTE**

\$34.95

Limit TWO (2) per Guest

#### 1-11 LADIES COMMEMORATIVE TEE

\$31.95

S (1), M (8), L (9), XL (10), XXL (11) Limit TWO (2) of each size per Guest

#### 12-16 COMMEMORATIVE TEE (ADULT)

\$27.95

S (12), M (13), L (14), XL (15), XXL (16) Limit TWO (2) of each size per Guest

#### 17 WALT & MICKEY "STORYTELLERS" STATUE

Edition Size: 250

Dimensions:  $9^{1/4}$ " H x 5" W x 3" D (with base)

\$195

Limit ONE (1) per Guest

PINS