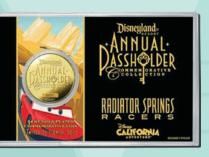

### 1 RADIATOR SPRINGS RACERS COMMEMORATIVE COIN

Edition Size: 2,012 \$29.95 Limit ONE (1) per Guest

ANNUAL PASSHOLDER COLLECTION\*