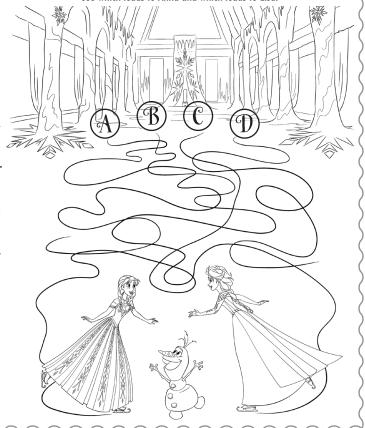

## ICE SKATING SISTERS

Anna and Elsa have fun skating around the Great Hall. Follow the lines to see which leads to Anna and which leads to Elsa.

\*

\*