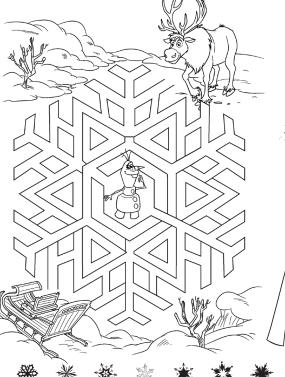

## SVEN TO THE RESCUE

Help Sven find poor Olaf, then guide them back to Kristoff's sled.

Unscramble the words below to discover some important locations in Anna and Elsa's kingdom.

> NTRHO MIUNTANO

KO'ANES GNARTID OTSP