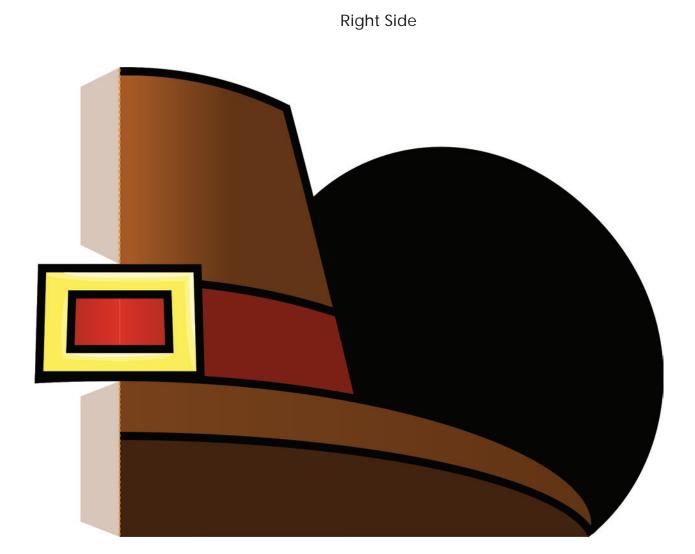

### Left Side

### **HOW TO MAKE IT**

- Print the template on regular paper or cardstock and cut out the pieces.
- 2 Using glue or double-sided tape, secure the left side of the hat to the right side of the hat. The tabs should be attached to the back of the left side of the hat, while the buckle should be attached to the front of the left side of the hat.
- 3 Attach one band to each side of the hat, and measure the hat against your child's head. Secure the bands at the correct length using glue or tape. If two bands are insufficient, a third band has been provided.