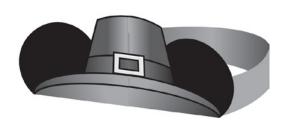

### **HOW TO MAKE IT**

- Print the template on regular paper or cardstock and cut out the pieces.
- 2 Using glue or double-sided tape, secure the left side of the hat to the right side of the hat. The tabs should be attached to the back of the left side of the hat, while the buckle should be attached to the front of the left side of the hat.
- 3 Attach one band to each side of the hat, and measure the hat against your child's head. Secure the bands at the correct length using glue or tape. If two bands are insufficient, a third band has been provided.