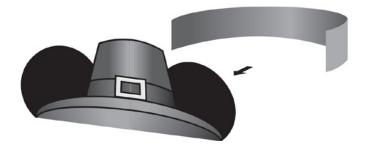

### **HOW TO MAKE IT**

- Print the template on regular paper or cardstock and cut out the pieces.
- 2 Using glue or double-sided tape, secure the left side of the hat to the right side of the hat. The tabs should be attached to the back of the left side of the hat, while the buckle should be attached to the front of the left side of the hat.
- 3 Attach one band to each side of the hat, and measure the hat against your child's head. Secure the bands at the correct length using glue or tape. If two bands are insufficient, a third band has been provided.