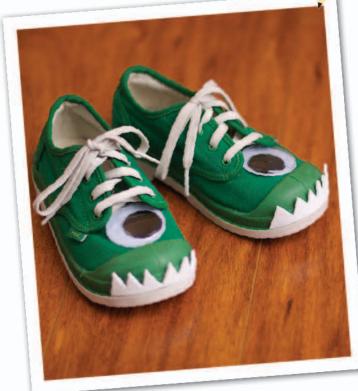

# **MONSHERIZAE** YOUR SNEAKERS

Make cool "monster-ized" sneakers!

### Directions:

- Coloring Your Shoes Either begin with a pair of brightly colored canvas shoes or you can paint a base coat of fabric paint (gold, green or blue) on the shoe's canvas. For a more metallic look, try painting your shoes with a light coat of liquid guilding, repeat two times. Let dry. Finish with a thin coat of water base sealer, glue and finish-matte to protect from discoloration. Let dry.
- 2. To Add Googly Eyes Use your glue gun to add googly eyes to the top and sides of your shoes.
- 3. To Create A Painted Eye Draw a large eye on your shoe with a pencil, it can be as large as you like, you can draw one or several. Paint the inside of the lines with white paint and outline with black paint.
- 4. To Add White Foam Teeth Have an adult help cut out white craft foam teeth in any shape you choose. Use your glue gun to carefully attach them to the front of your shoes.
- 5. To Create Painted Teeth Draw two triangular teeth below the eye with a pencil. Paint the inside of the lines with white paint and outline with black paint.
- 6. Make Them Furry Add a small amount of fun fur to the tongue of your shoes or add a small stripe down the back.